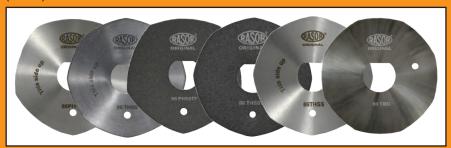

## **BLADES AVAILABLE:**

**86PHSS**, 86 mm 5-edges, HSS steel | **86THSS**, 86 mm 8-edges, HSS steel | **86PHSSTF**, 86 mm 5-edges, HSS steel Teflon® coated | **86THSSTF**, 86 mm 8-edges, HSS steel Teflon® coated, **86THSSTN**, 86 mm 8-edges, HSS steel Titanium coated | **86TMD**, 86 mm 8-edges, Carbide (Widia®)