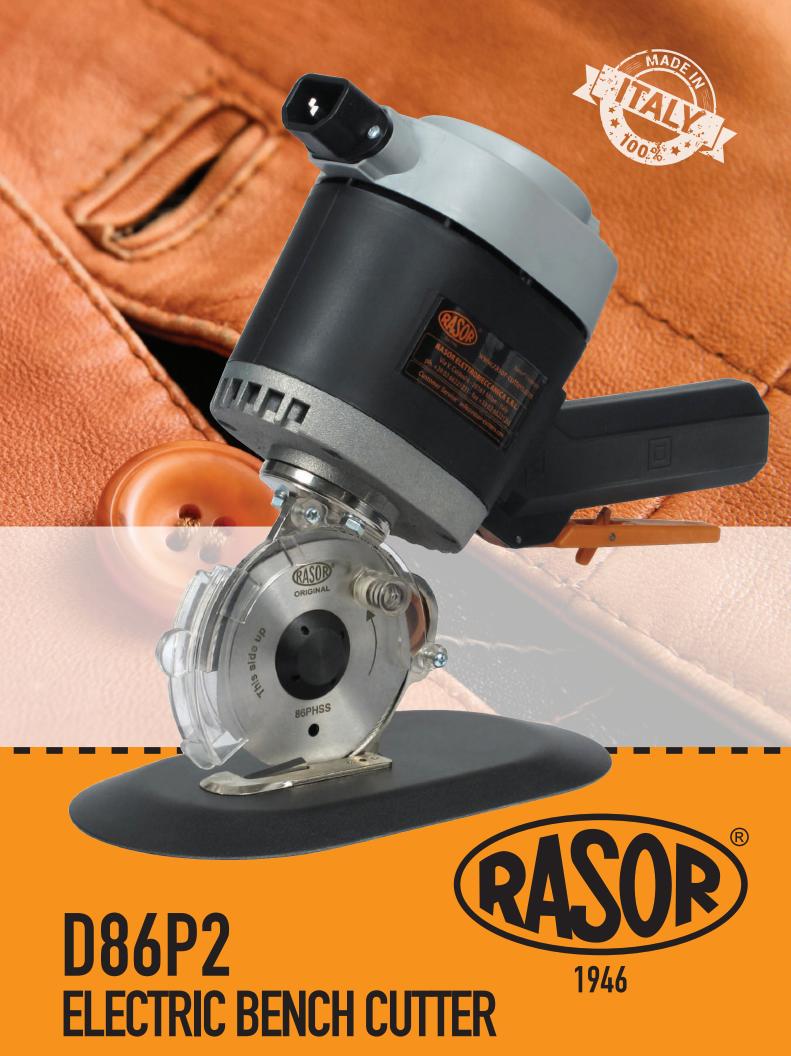

D86P2. The most handy and powerful bench cutter for Leather & Carpets.

## ELECTRIC BENCH CUTTER

D86P2

## **WHAT'S NEW:**

New sharpening device system Low-friction Teflon® coated plate New double safety starting system New main power switch with Led

## **TECHNICAL DETAILS:**

**Blade diameter:** 86 mm (3.4") **Blade equipped:** 86PHSS, 5-edges, HSS

steel

Blade speed: 850 r.p.m.

**Cutting ability:** up to 25 mm (1") **Power:** single phase – 90 W

Max. absorption: 2 A, with protection fuse Net weight: 2900 g (with power supply cord) Total weight (with packing box): 4500 g Electric cable length: 1.5 mt (with no plug) Minimum brightness for working