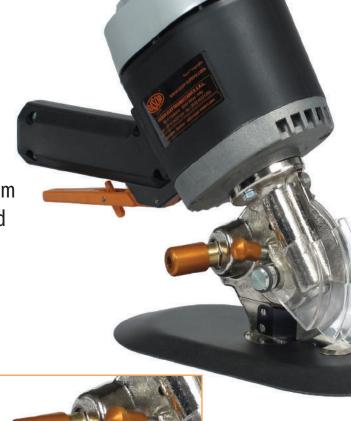

## **WHAT'S NEW:**

New sharpening device system Low-friction Teflon® coated plate New double safety starting system New main power switch with Led

## **TECHNICAL DETAILS:**

**Blade diameter:** 86 mm (3.4") **Blade equipped:** 86PHSS, 5-edges, HSS

steel

Blade speed: 850 r.p.m.

**Cutting ability:** up to 25 mm (1") **Power:** single phase – 90 W

Max. absorption: 2 A, with protection fuse Net weight: 2900 g (with power supply cord) Total weight (with packing box): 4500 g Electric cable length: 1.5 mt (with no plug) Minimum brightness for working